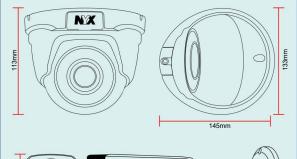

C                      | OFF/ON                                    |
| BLC Control              | OFF/ON                                    |
| Defog                    | OFF/ON                                    |
| White Balance            | AWB/ATW/PUSH/MANUAL                       |
| AGC                      | HIGH/LOW                                  |
| Electronic Shutter Speed | AUTO/MANUAL/FLK                           |
| Video Output             | HD-SDI / CVBS                             |
| Operation Temperature    | -10°C to +50°C                            |
| Operation Humidy         | Within 95% RH                             |
| Power Supply             | DC12V (+/-15%)                            |
| Power Consumption        | 120mA / IR LED ON:400mA Max               |